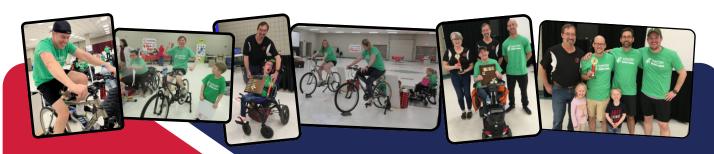

2024 Sa Celebrating our 30th Annual Westman Bike Race!

Saturday APRIL 20, 2024 Keystone Centre, Brandon

Sponsor or Register a Team at: supportcerebralpalsy.ca

WESTMAN—We need you to Ride AND Ask!

## Cerebral Palsy STATIONARY bikerace

RIDE your hearts out for 25 minutes AND ASK everyone you know to DONATE to CPMB!